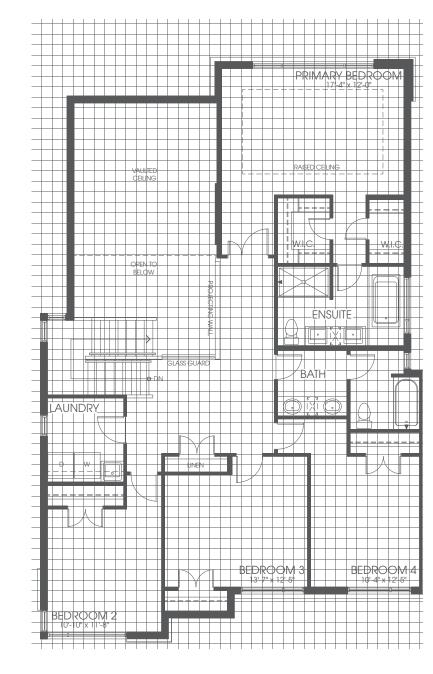

SECOND FLOOR PLAN

FINISHED BASEMENT SPACE

Areas and dimensions are approximate. Layout may be reverse of the unit purchased. Prices, figures, illustrations, sizes, features and finishes are subject to change without notice. E. & O.E.