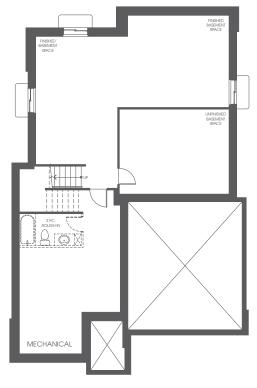

SECOND FLOOR PLAN

FINISHED BASEMENT SPACE

Areas and dimensions are approximate. Layout may be reverse of the unit purchased. Prices, figures, illustrations, sizes, features and finishes are subject to change without notice. E. & O.E.